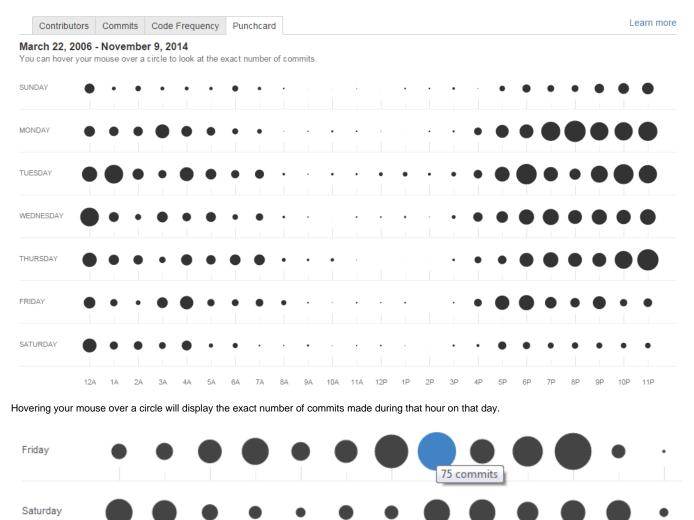

## Punchcard

1

This page contains both free and paid features. Paid features are available only under a commercial or evaluation license and are tagged with PAID.

In the **Punchcard** tab you can see a commit summary by day of the week and hour over the period starting from the first commit in this repository till now. For example, on the screenshot below the "Monday 12am" circle represents the total number of commits made on all the Mondays from March 22, 2006 till November 9, 2014 from 12 am to 1am.