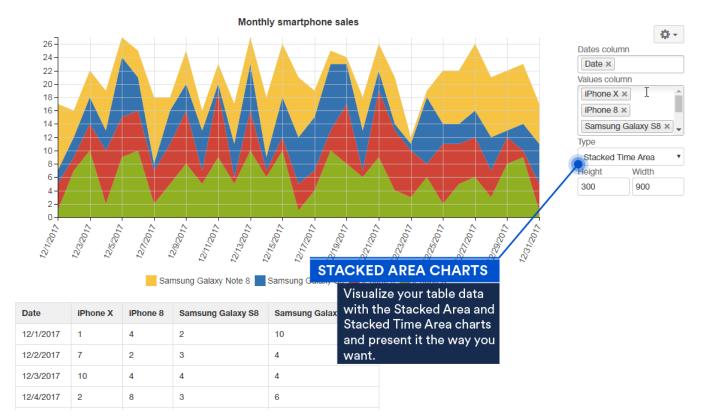

## New in this release

Added support for Stacked Area and Stacked Time Area charts.

Now you get more options to visualize your data in Atlassian Confluence.

## Sales Data

Created by Vadim Rutkevich, last modified just a moment ago

The new version of add-on also includes the following features:

- Improved compatibility with the Space Attachments macro.
- Disabled display of null values on the bar and column charts.