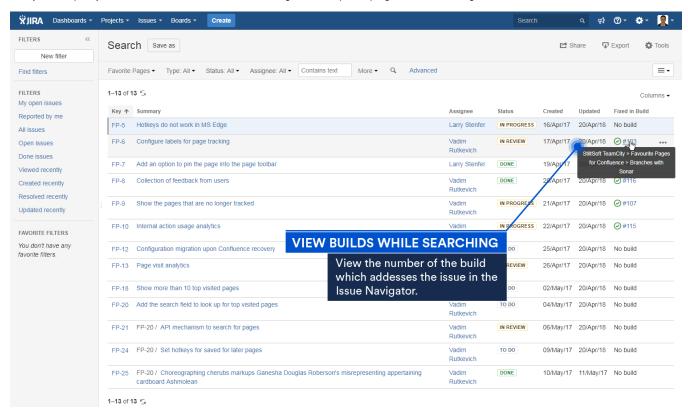

## Output of the number of the build which addresses the issue in the dedicated column in Issue Navigator.

Now you can quickly view the number of the build while viewing the development progress in Issue Navigator.