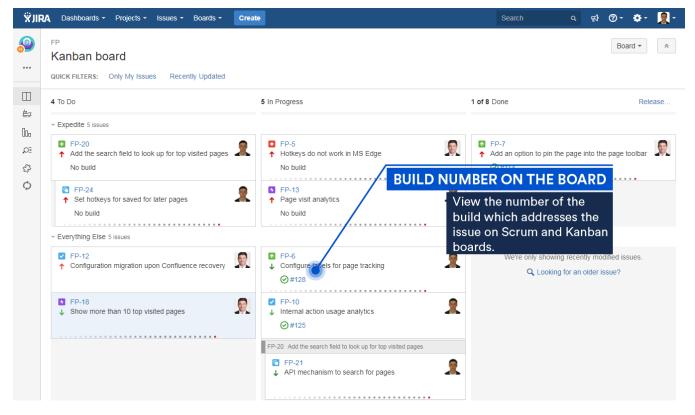

Output of the number of the build which addresses the issue on the Scrum and Kanban board cards.

Now you can quickly view the number of the build while viewing the development progress on the Scrum and Kanban boards.