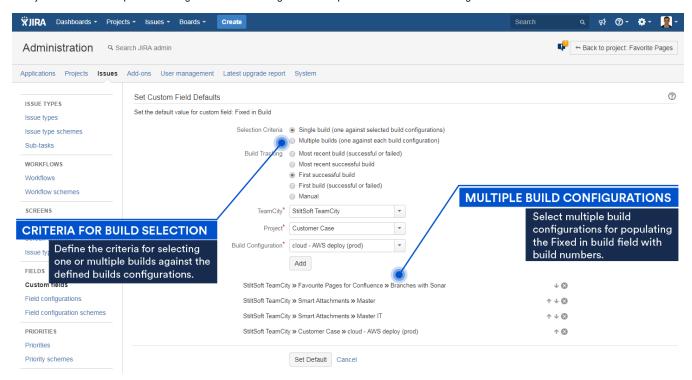

## New in this release

The Fixed in build field gets support for multiple build configurations.

Now you can define multiple build configurations for selecting one or multiple builds from different configurations.