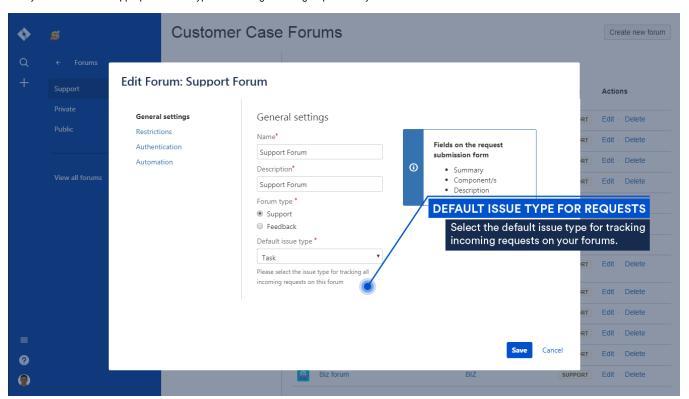

## Added support for selection of the default issue type for request creation on the forum.

Now you can select the appropriate issue type for tracking incoming requests on your forums.