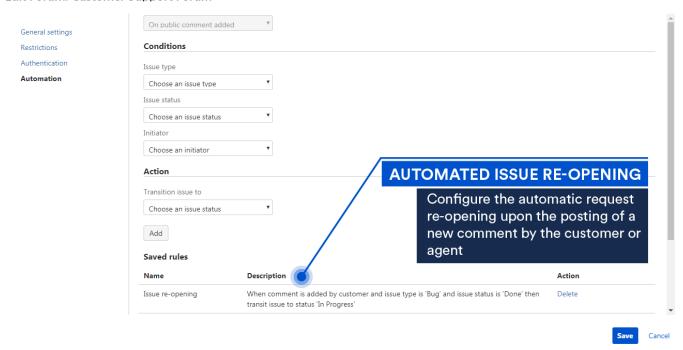

Added support for the automatic request re-opening upon the receiving of a new comment from customer.

Now your requests can be automatically reopened when you a new comment is posted by the customer for closed requests.