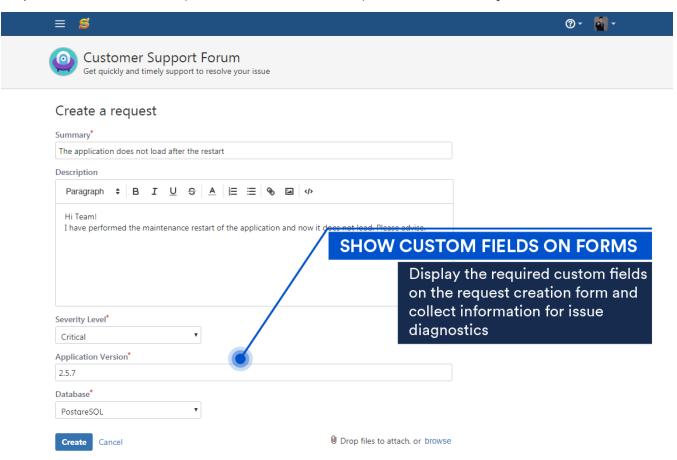

## New in this release

Added support for custom fields that can be shown on the request creation form.

Now you can add custom fields on the request creation form and collect all the required information for issue diagnostics.