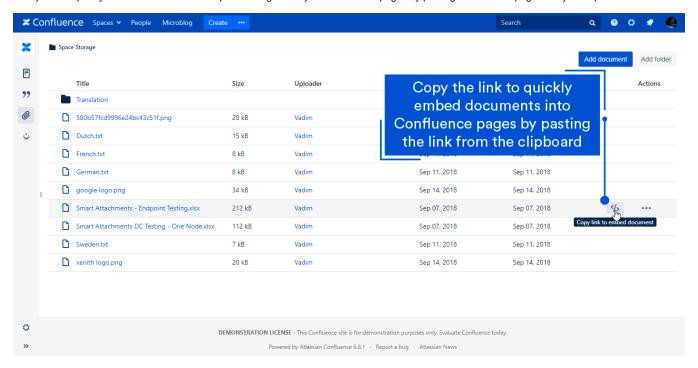

## New in this release

Added support for quick links to embed documents into Confluence pages.

Now you can quickly embed documents from space storages into your Confluence pages by pasting the link on a page from your clipboard.