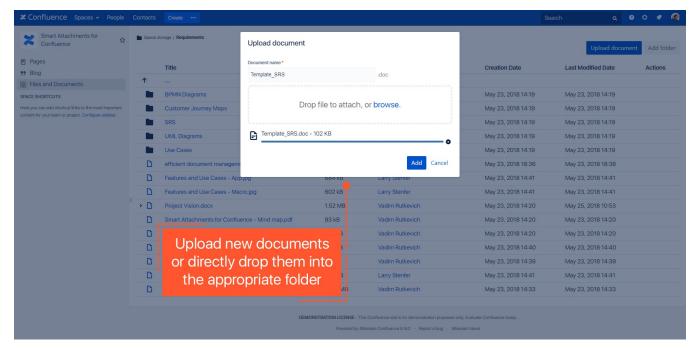

## Management of documents and their revisions

Instead of keeping documents in a mess on different pages, you can quickly upload them into the appropriate folder and keep them easily accessible by your team members. The same way you can preserve the specific document revisions in one place.