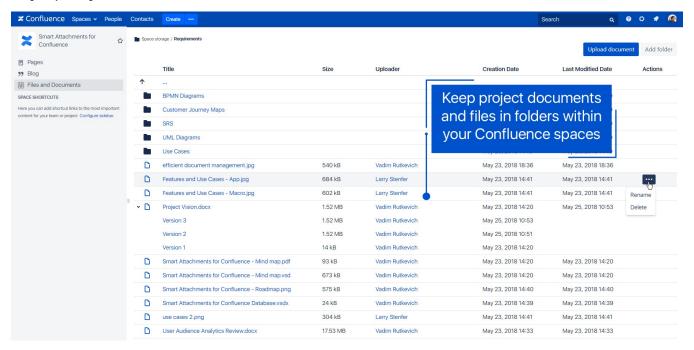

## Management of space storage structure and folders within it

Now you can have the centralized space storage within your Confluence. Here you can define the convenient structure of folders for storing files and easy navigability among them.

## Management of documents and their revisions

Instead of keeping documents in a mess on different pages, you can quickly upload them into the appropriate folder and keep them easily accessible by your team members. The same way you can preserve the specific document revisions in one place.