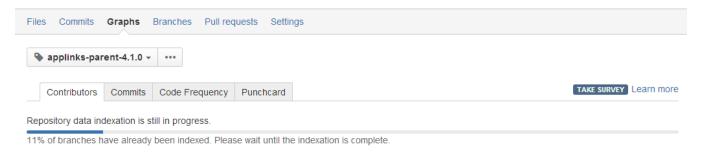

# **Awesome Graphs 1.5.1**

Progress indicator that informs about the status of data indexation was added.

### **Progress indicator**

Progress indicator that provides information about the status of data indexation was added.