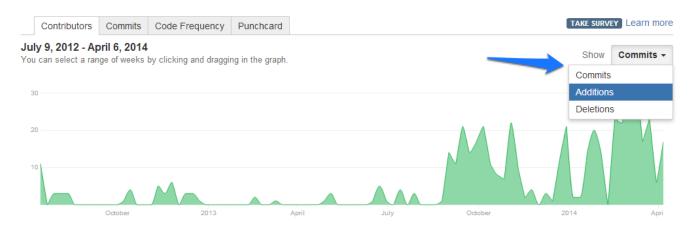

### New drop-down menu for the Contributors graph

Now you can choose what you want to see in the Contributors tab: commits, code line additions or deletions.