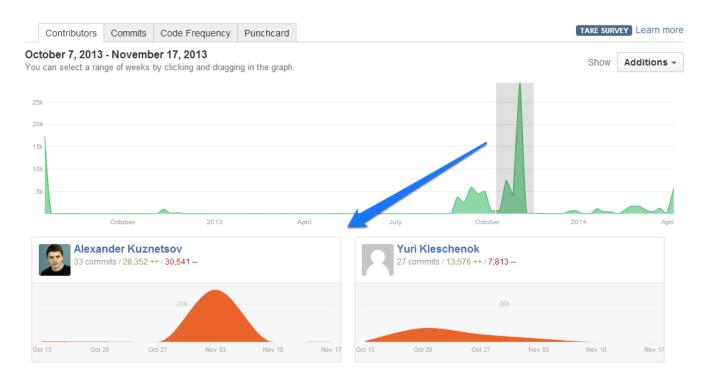

## **Dragging across the Contributors graph**

You can drag your mouse across the graph to select a certain time period. Committers graphs below are shown accordingly. This feature is available only under a commercial or evaluation license.