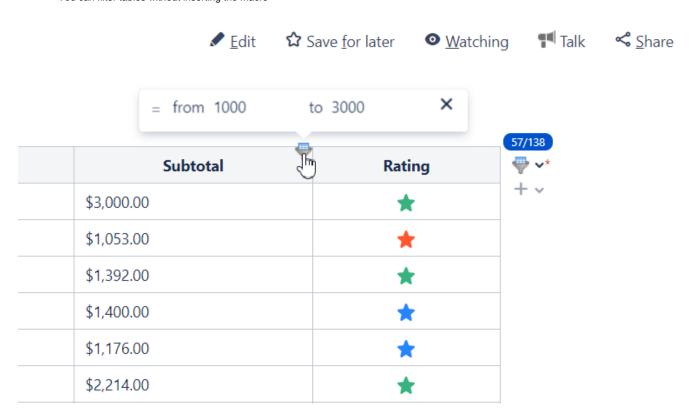

#### Added quick inline filtration in table headers in the page view mode:

- You can filter columns just in one click by hovering over a column header
- You don't need to select the filter type and date format because the app detects them automatically
- You can filter tables without inserting the macro