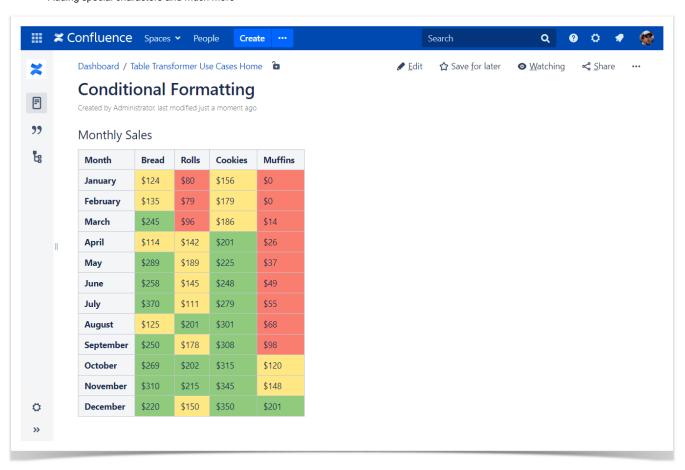

## New in this release:

Added support for Confluence Wiki Markup and Markdown syntax in the Table Transformer macro. It helps to enhance the formatting abilities of your tables:

- · Conditional formatting of table data
- · Adding bulleted and numbered lists
- Advanced text formatting
- Adding special characters and much more