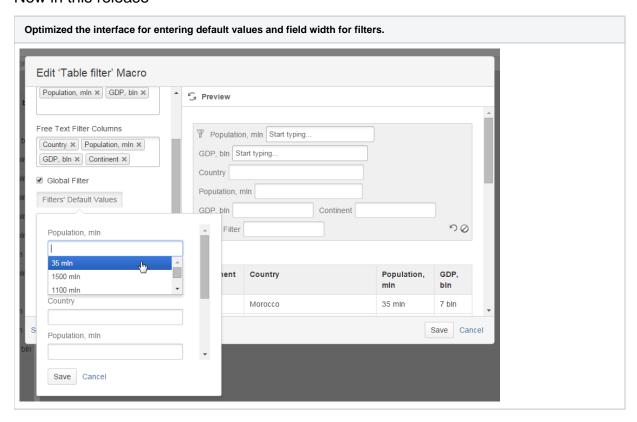

## New in this release

The new version of add-on also includes the following features:

- Added the automatic adjustment of filters to fit the length of values.
- Added support for commas in table columns for treating them as a part of column names.
  Added support for tables containing other tables within its cells.