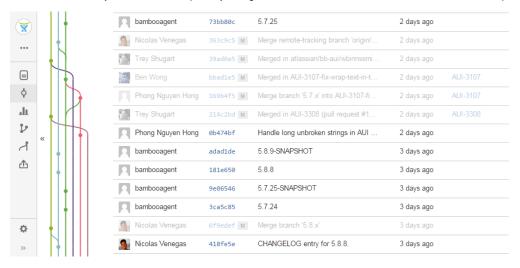

## **Commit Graph**

**①** 

This feature is free for first 50 commits. To get Commit Graphs for more than 50 commits, a commercial license is required.

To view Commit Graph of the current repository, navigate to the Commits section on the sidebar. Commit Graph appears to the left of the 'Author' column.

## Use it to:

- visualize development flows (branches, merges, commits) of your Git repositories;
- · see the merge history and the relationships between commits;
- make sense of your branches history.

## **Highlighting Ancestors of a Changeset**

By default, all changesets are highlighted. You can click a point to highlight the ancestors of a certain changeset and see where it comes from.

To have all changesets highlighted again, click the graph anywhere outside the points.

## **Collapsing and Expanding Commit Graph**

It's possible to collapse and expand Commit Graph: just click the K button to the left of Commit Graph to hide it or >>> to expand and view it again.

| X |                       | 2  | bambooagent       | 73bb80c   | 5.7.25                                | 2 days ago          |
|---|-----------------------|----|-------------------|-----------|---------------------------------------|---------------------|
|   |                       |    | Nicolas Venegas   | 363c9c5 M | Merge remote-tracking branch 'origin/ | 2 days ago          |
|   |                       | ŧ. | Trey Shugart      | 39ad0a5 M | Merged in atlassian/bb-aui/wbinnssmi  | 2 days ago          |
|   |                       | Þ. | Ben Wong          | bbad1e5 M | Merged in AUI-3107-fix-wrap-text-in-t | 2 days ago AUI-3107 |
| ¢ |                       |    | Phong Nguyen Hong | 169b4f5 M | Merge branch '5.7.x' into AUI-3107-fi | 2 days ago AUI-3107 |
| ф | 6                     | ŧ, | Trey Shugart      | 214c2bd M | Merged in AUI-3308 (pull request #1   | 2 days ago AUI-3308 |
| V | " "                   | 2  | Phong Nguyen Hong | 0b474bf   | Handle long unbroken strings in AUI   | 2 days ago          |
| Å | « TITIE I             | 2  | bambooagent       | adad1de   | 5.8.9-SNAPSHOT                        | 3 days ago          |
| ŵ | Collapse commit graph | Ω  | bambooagent       | 181e650   | 5.8.8                                 | 3 days ago          |
|   |                       | 2  | bambooagent       | 9e06546   | 5.7.25-SNAPSHOT                       | 3 days ago          |
|   |                       | 2  | bambooagent       | 3ca5c85   | 5.7.24                                | 3 days ago          |
|   |                       |    | Nicolas Venegas   | 6f9edef M | Merge branch '5.8.x'                  | 3 days ago          |
| Ф |                       |    | Nicolas Venegas   | 418fe5e   | CHANGELOG entry for 5.8.8.            | 3 days ago          |