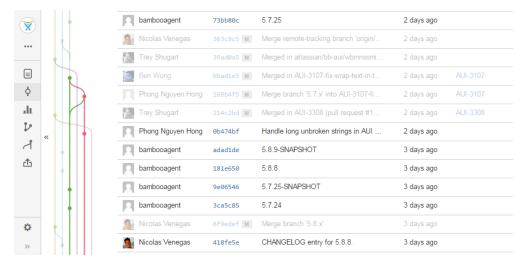

## **Collapsing and Expanding Commit Graph**

It's possible to collapse and expand Commit Graph: just click the K button to the left of Commit Graph to hide it or >>> to expand and view it again.

| X |                       | 2  | bambooagent       | 73bb80c   | 5.7.25                                | 2 days ago          |
|---|-----------------------|----|-------------------|-----------|---------------------------------------|---------------------|
|   |                       |    | Nicolas Venegas   | 363c9c5 M | Merge remote-tracking branch 'origin/ | 2 days ago          |
|   |                       | ŧ. | Trey Shugart      | 39ad0a5 M | Merged in atlassian/bb-aui/wbinnssmi  | 2 days ago          |
|   |                       | Þ. | Ben Wong          | bbad1e5 M | Merged in AUI-3107-fix-wrap-text-in-t | 2 days ago AUI-3107 |
| ¢ |                       |    | Phong Nguyen Hong | 169b4f5 M | Merge branch '5.7.x' into AUI-3107-fi | 2 days ago AUI-3107 |
| ф | 6                     | ŧ, | Trey Shugart      | 214c2bd M | Merged in AUI-3308 (pull request #1   | 2 days ago AUI-3308 |
| V | " "                   | 2  | Phong Nguyen Hong | 0b474bf   | Handle long unbroken strings in AUI   | 2 days ago          |
| Å | « TITIE I             | 2  | bambooagent       | adad1de   | 5.8.9-SNAPSHOT                        | 3 days ago          |
| ŵ | Collapse commit graph | Ω  | bambooagent       | 181e650   | 5.8.8                                 | 3 days ago          |
|   |                       | 2  | bambooagent       | 9e06546   | 5.7.25-SNAPSHOT                       | 3 days ago          |
|   |                       | 2  | bambooagent       | 3ca5c85   | 5.7.24                                | 3 days ago          |
|   |                       |    | Nicolas Venegas   | 6f9edef M | Merge branch '5.8.x'                  | 3 days ago          |
| Ф |                       |    | Nicolas Venegas   | 418fe5e   | CHANGELOG entry for 5.8.8.            | 3 days ago          |