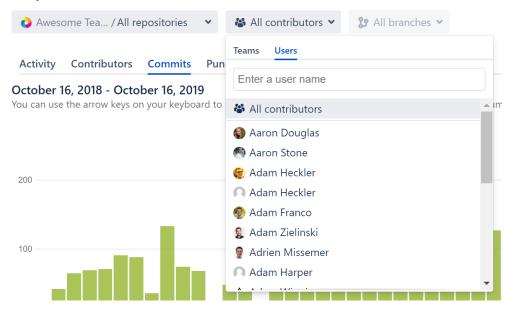

#### Contributors

By default, the Commits graph displays commits of all contributors of a project or repository. In the **All contributors** dropdown menu it's possible to choose certain contributors (a team or a user) and browse this graph for them only.

Choose a team in the Teams tab to see personal statistics. Read more about teams here.

Choose a user in the Users tab to see personal statistics.