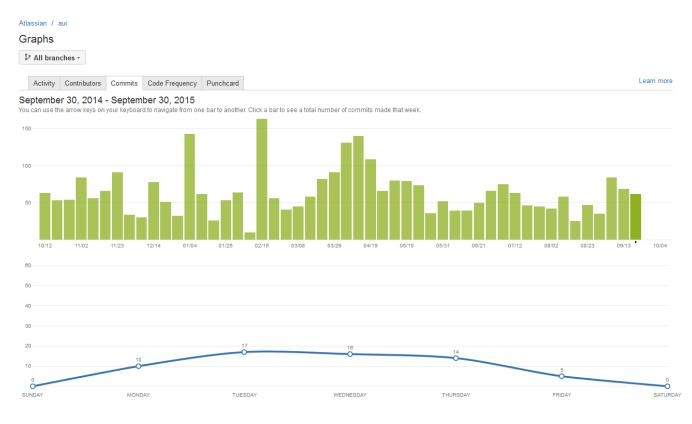

# **Commit Activity Report**

In the **Commits** tab you can see the number of commits made over the last year grouped by week and detailed daily commit statistics of the selected week.

In the upper part you will see the interactive Commits bar chart. It displays all commits made over the last year grouped by week. Each bar represents one week. Click a bar to see a total number of commits made that week. You can use arrow keys on your keyboard to navigate from one bar to another. When you click a bar or switch from one bar to another you see changes in the scatter chart below.

## 

In the lower part you will see the interactive Commits scatter chart. It displays detailed daily commit statistics of the week selected in the upper Commits bar chart. Each chart marker represents one day.