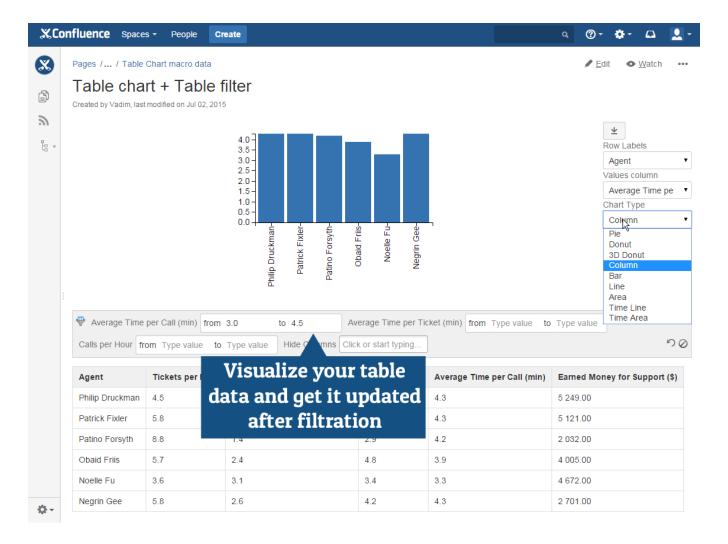

Added a capability to generate charts with their automatic update upon filtration.

Now you can generate visual appealing charts with the automatic update of charts each time you filter data in your source table.