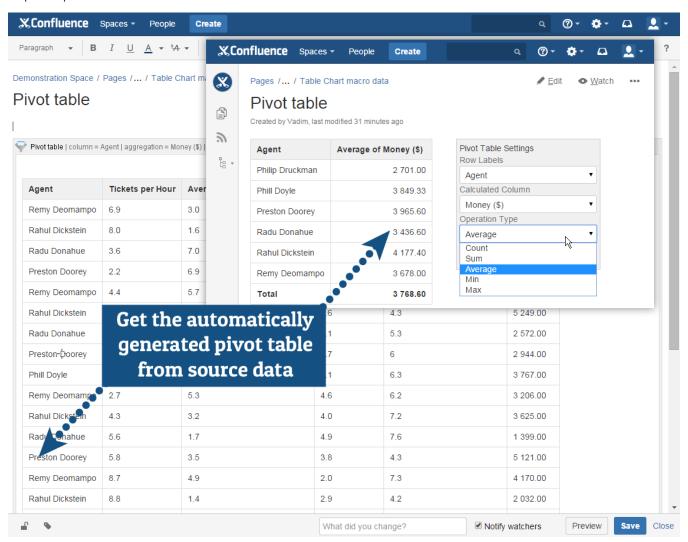

## New in this release

Added a capability to generate a pivot table with summarized data on the basis of a source data table.

Now you can quickly and easily get the pivot table with aggregated values throughout the source data table. Additionally, you can always select which type of operation perform on summarized data values.