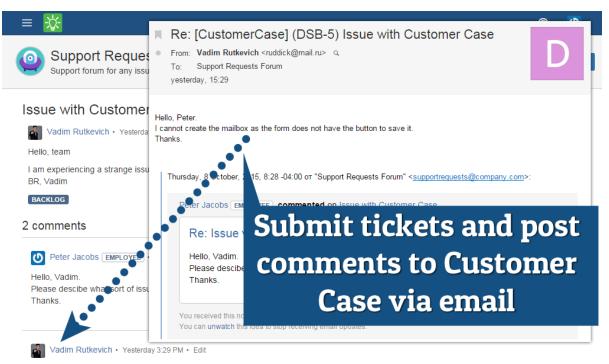

## New in this release

Added a capability to create mailboxes for processing incoming emails from customers and transform them into tickets on support forums.

Now your customers can instantly submit tickets with issue reports to your support forums and send comments to tickets by email.

Hello, Peter

I cannot create the mailbox as the form does not have the button to save it.

Thanks