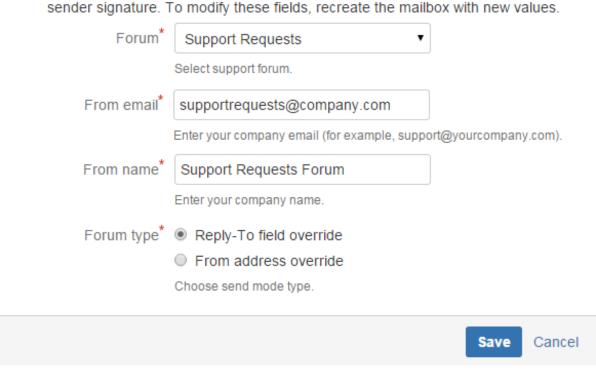

## Edit Mailbox

From email and From name fields are read-only as they are used in Postmark sender signature. To modify these fields, recreate the mailbox with new values.

You can quickly share the email of the support forum with your customers and let them communicate with your support team via emails.